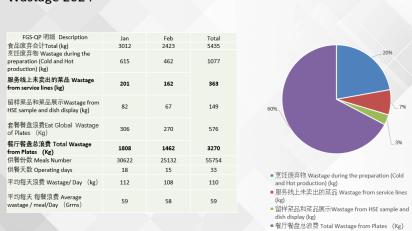

The average wastage rate has decreased by 0.55% in Qingpu campuses in the first 2 months of 2024 (3270kg) comparing with the two first months 2023(3288kg).

#### Wastage 2024

#### • Wastage 2023

| FGS-QP 明细 Description                                                     | Jan   | Feb   | Mar   | Apr   | May   | June  | Sept  | Oct   | Nov   | Dec   | Total  |   |
|---------------------------------------------------------------------------|-------|-------|-------|-------|-------|-------|-------|-------|-------|-------|--------|---|
| 食品废弃合计Total (kg)                                                          | 2304  | 4072  | 4176  | 2092  | 3123  | 3513  | 3691  | 3243  | 3753  | 2560  | 32527  |   |
| 烹饪废弃物 Wastage during<br>the preparation (Cold and Hot<br>production) (kg) | 479   | 834   | 816   | 459   | 708   | 764   | 731   | 665   | 820   | 565   | 6841   |   |
| 服务线上未卖出的莱品                                                                |       |       |       |       |       |       |       |       |       |       |        |   |
| Wastage from service lines<br>(kg)                                        | 443   | 591   | 493   | 187   | 258   | 249   | 235   | 198   | 299   | 239   | 3192   |   |
| 留样菜品和菜品展示<br>Wastage from HSE sample and<br>dish display (kg)             | 61    | 103   | 109   | 57    | 84    | 87    | 86    | 77    | 89    | 70    | 823    |   |
| 套餐餐盘浪费Eat Global<br>Wastage of Plates (Kg)                                | 213   | 364   | 389   | 207   | 311   | 372   | 322   | 301   | 381   | 295   | 3155   |   |
| 餐厅餐盘总浪费 Total<br>Wastage from Plates (Kg)                                 | 1108  | 2180  | 2369  | 1182  | 1762  | 2041  | 2317  | 2002  | 2164  | 1391  | 18516  |   |
| 供餐份数 Meals Number                                                         | 14727 | 33582 | 37145 | 17082 | 27992 | 33938 | 35699 | 28424 | 31286 | 20621 | 280496 |   |
| 供餐天数 Operating days                                                       | 16    | 20    | 23    | 12    | 18    | 20    | 20    | 17    | 22    | 16    | 184    |   |
| 平均每天浪费 Wastage/ Day<br>(kg)                                               | 97    | 139   | 124   | 114   | 112   | 115   | 128   | 129   | 112   | 102   | 118    | , |
| 平均每天 每餐浪费 Average<br>wastage / meal/Day (Grms)                            | 75    | 65    | 64    | 69    | 63    | 60    | 65    | 70    | 69    | 67    | 66     |   |
|                                                                           |       |       |       |       |       |       |       |       |       |       |        |   |