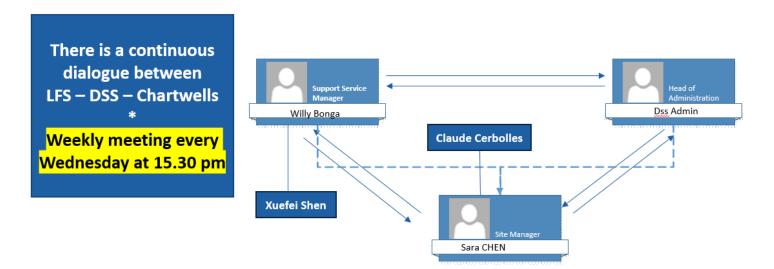

## 3) Canteen service organization

Mr. Willy explains the catering service organization within LFS and DSS schools.

Mr. Claude Cerbolles Chartwells's Two Campus Manager explained the composition of the Chartwells onsite team in Qingpu Campus.