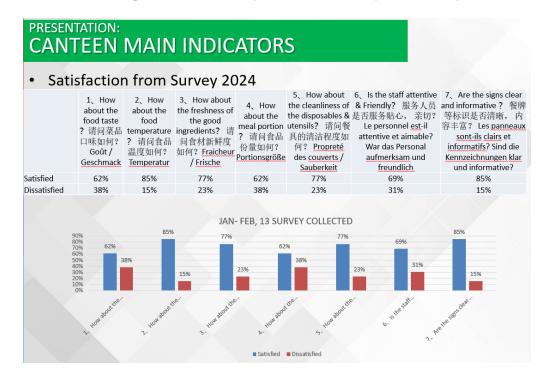

Date

**Canteen Committee - Qingpu** 

Mr. Claude Cerbolles reported that according to sales record, LFS students & staff prefer noodle and workstation, DSS community loves most the pasta.

Mr. Claude Cerbolles reported that the survey collected in January and February

## 8) Satisfaction Survey - LFS Student Representatives

## Survey results