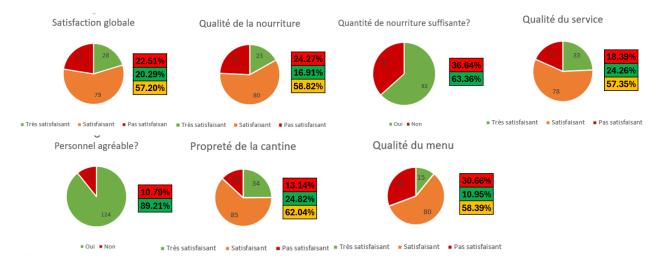

## 8) Satisfaction Survey - LFS Student Representatives

## Survey results

#### **Commentaires:**

- Prix trop élevés
- Plats mieux servis pour les adultes que pour les enfants
- Il y a des jours où tous les plats ont l'air bon et d'autres où aucun ne l'ont l'air
- Plats pas assez nourrissants -> nous poussent à grignoter
- Proportion de légumes trop faible
- Proportion de féculents trop élevée
- Plus de changements
- Pas assez de viande servie
- Portions trop petites surtout quand on arrive à la fin de la portion et même si on en demande plus
- Verres pas propres
- Cheveux trouvés dans la nourriture

#### Commentaires pour amélioration :

- Faire valider les menus par un sondage élève
- Plus de fruits
- Changer les horaires pour l'année prochaine

#### Comment:

- The price is too high
- Dishes better served for adults than for children
- On some days, all the dishes look good, and on others, not a single dish looks good.
- Food is not nutritious enough ->leading us to take snacks
- The proportion of vegetables is too low
- Excessive starch ratio
- More varieties of food
- Not enough meat provided
- The portion is too small, especially when you reach the end of the portion, even if you ask for more
- Unclean glasses
- Hair found inside the food

#### Improvement suggestions:

- Have the menus validated by a student survey
- More fruits
  - Change next year's schedule (to go to the canteen)

The school and the restaurant answered the questions raised by the students one by one. See answers in the Q&A Student Questions section.