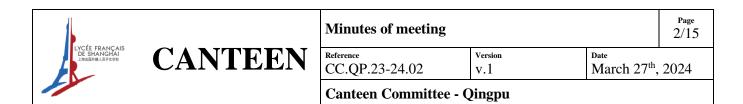

#### TIME FRAME

Joint LFS/DSS Committees are in-person Committees and take place at least twice per school year, on the Schools' initiative.

When events require it, Schools can call for <u>extraordinary Committees with 3 days of forewarning</u>. They can be in-person or online Committees.

Dialogue and feedback to the Schools are possible all along the school year, as well as informal Committees involving LFS only or DSS only.

Canteen Committee - Qingpu

Version

v.1