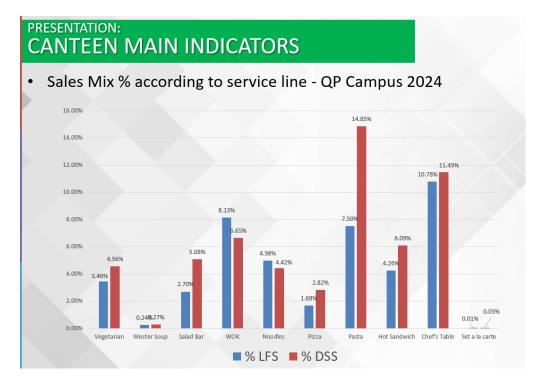

#### PRESENTATION: CANTEEN MAIN INDICATORS

• KPI- Service line temperature

**CANTEEN** 

Mr. Claude Cerbolles showed the main indicators concerning the catering service over the two first months of year 2024 and compared with the year 2023.

Date

**Canteen Committee - Qingpu** 

Mr. Claude Cerbolles reported that according to sales record, LFS students & staff prefer noodle and workstation, DSS community loves most the pasta.

Mr. Claude Cerbolles reported that the survey collected in January and February