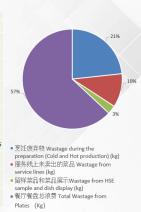

The average wastage rate has decreased by 0.55% in Qingpu campuses in the first 2 months of 2024 (3270kg) comparing with the two first months 2023(3288kg).

#### Wastage 2024