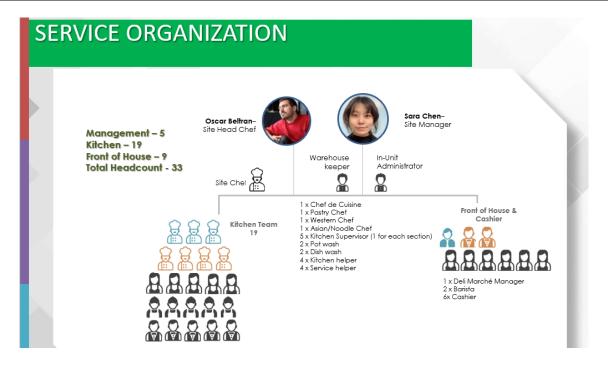

## 4) Canteen indicators

Mr. Claude Cerbolles explained that the 2<sup>nd</sup> KPI of year 2023-24 was done on March 22<sup>nd</sup>, 2024. The score Chartwells got was 96.

| ENINGHI                    | FRANCAIS<br>ANGHAI<br>Albert                                                            | SEMESTER EVALUATION                        | 172         |                           |                                        |
|----------------------------|-----------------------------------------------------------------------------------------|--------------------------------------------|-------------|---------------------------|----------------------------------------|
| GENERAL                    | NFORMATIONS                                                                             |                                            |             |                           | Version: V1 (19 March 202              |
|                            | e of the evaluation                                                                     | 22/03/2024                                 | Audito      | r(s) LFS: Name /<br>iment | BONGA Willy, Xuefei Shen, Hongwei Wan  |
| Supplier po                | articipants                                                                             | CERBOLLES Claude, CHEN Sara, Oscar Beltran | Audito      | r(s) DSS : Name /<br>ment | Dr.van Drenth Madeleine / Christoph Wa |
| Evaluation # - Semester #  |                                                                                         | E2023-2024 - S2 Announced audit?           |             | YES / NO                  |                                        |
| items                      | Customer satisfaction                                                                   |                                            | 12          | /14                       |                                        |
| 2                          | Menus                                                                                   |                                            | 12          | /12                       |                                        |
|                            | Service lines                                                                           |                                            | 12          | /12                       |                                        |
| 3                          | Food incident                                                                           |                                            | 8           | /10                       |                                        |
| 3 4                        |                                                                                         |                                            | 10          |                           | 96%                                    |
|                            | Fresh ingredients                                                                       |                                            | 10          |                           | 30/0                                   |
| 4                          | Fresh ingredients<br>Hygiene                                                            |                                            | 10          | /10                       |                                        |
| 4 5                        | Fresh ingredients<br>Hygiene<br>Expiry date                                             |                                            | 6           | /6                        |                                        |
| 4<br>5<br>6                | Fresh ingredients<br>Hygiene<br>Expiry date<br>Equipment maintenance                    |                                            | 6<br>8      | /6<br>/8                  |                                        |
| 4<br>5<br>6<br>7<br>8<br>9 | Fresh ingredients<br>Hygiene<br>Expiry date<br>Equipment maintenance<br>Health & Safety |                                            | 6<br>8<br>8 | /6<br>/8<br>/8            |                                        |
| 4<br>5<br>6<br>7<br>8      | Fresh ingredients<br>Hygiene<br>Expiry date<br>Equipment maintenance                    |                                            | 6<br>8      | /6<br>/8<br>/8<br>/10     |                                        |
| 4<br>5<br>6<br>7<br>8<br>9 | Fresh ingredients<br>Hygiene<br>Expiry date<br>Equipment maintenance<br>Health & Safety |                                            | 6<br>8<br>8 | /6<br>/8<br>/8            | ACCEPTED                               |