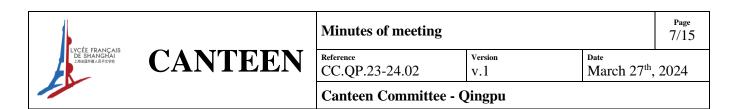

## 5) Yearly promotion

Mr. Claude Cerbolles summarized the yearly promotions conducted from Decembre 2023 to March 2024. Some snapshots of the special menus and activities over 2023 have been presented. The special cuisine promotions for 2024 are also planned.