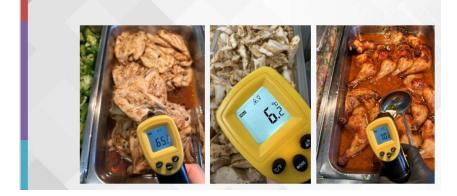

#### PRESENTATION: CANTEEN MAIN INDICATORS

• KPI- Service line temperature

**CANTEEN** 

Mr. Claude Cerbolles showed the main indicators concerning the catering service over the two first months of year 2024 and compared with the year 2023.