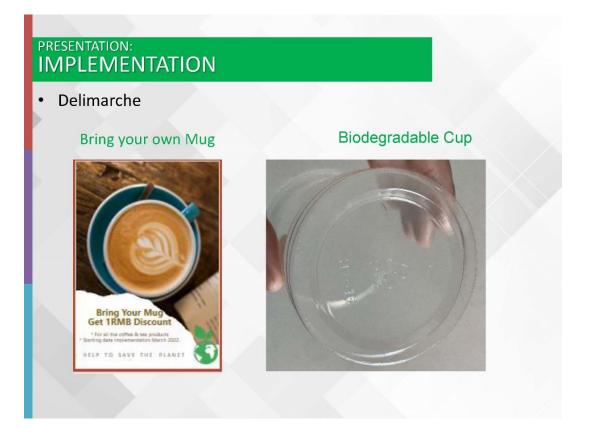

Salad Bar

Mixed Beef Salad

Tuna

Smoked Duck

More varieties of Protein in the salad bar. Rotation's of protein daily basis.

By encouraging people take their own mug and using the biodegradable cup, Chartwells engages more in the environmentally friendly actions.