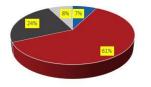

Satisfaction level of staff 3-5 years

Very sat 
 Satisfied 
 Little sat 
 Non sat

As we can see in the figures, the global satisfaction is good : Over 5 Years: 62% satisfied, 24% Little, 14% Not satisfied 3 to 5 years: 83% satisfied, 17% little 1 to 2 years: 68% satisfied, 24% Little, 8% Not satisfied