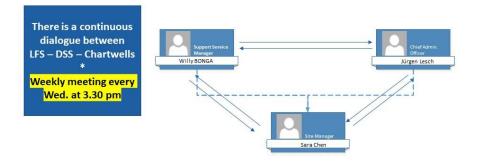

Dialogue and feedback to the Schools are possible all along the school year, as well as informal Committees involving LFS only or DSS only.

Z Deutsche Schue Shanghai Hongq at 6

Minutes of meeting

CC.QP.22-23.02