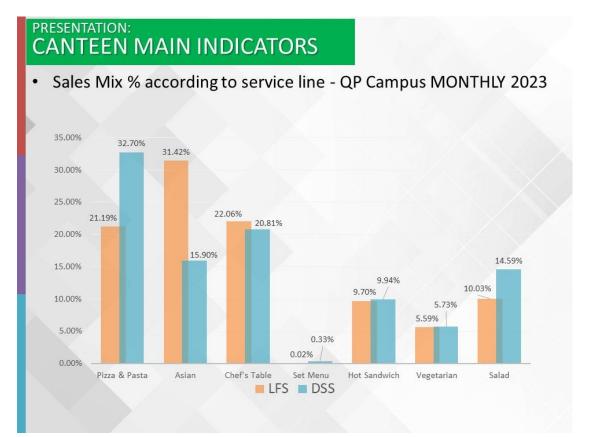

### PRESENTATION: CANTEEN MAIN INDICATORS

• Wastage – Comparison QP

**Canteen Committee - Qingpu** 

Mr. Claude Cerbolles reported that according to sales recorded, LFS students & staff prefer Asian cuisine and DSS community loves most the pasta and pizza.