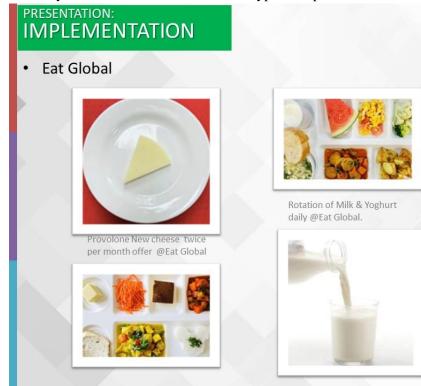

Secondly, in the Eat Global menu, a new type of imported cheese is added.

Page

Date Mar. 30, 2023

**Canteen Committee - Qingpu** 

Version

v.2

In terms of salad bar, daily served protein is more various.

**CANTEEN** 