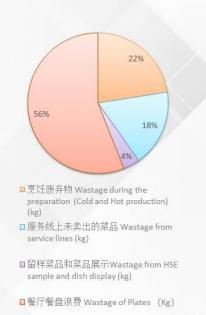

### • Wastage Jan. – Feb. 2023 QP

**CANTEEN** 

| FGS-QP 明细 Description                                                  | Jan    | Feb    | Total  |
|------------------------------------------------------------------------|--------|--------|--------|
| 食品废弃合计 (kg)                                                            | 2,268  | 3,582  | 5,850  |
| 烹饪废弃物 Wastage during the preparation (Cold and Hot<br>production) (kg) | 479    | 837    | 1316   |
| 服务线上未卖出的菜品 Wastage from service lines (kg)                             | 443    | 591    | 1034   |
| 留样菜品和菜品展示Wastage from HSE sample and dish<br>display (kg)              | 97     | 126    | 223    |
| 套餐餐盘浪费Eat Global Wastage of Plates (Kg)                                | 235    | 292    | 527    |
| 餐厅餐盘浪费 Wastage of Plates (Kg)                                          | 1,014  | 1,736  | 2,750  |
| 供餐份数 Meals Number                                                      | 20,223 | 37,123 | 57,346 |
| 供報天教 operating days                                                    | 16     | 20     | 36     |
| 平均每天浪费 wastage/ Day (kg)                                               | 142    | 179    | 160    |
| 平均每天 每餐浪费 average wastage / meal/Day (Grams)                           | 62     | 55     | 58     |
|                                                                        |        |        |        |