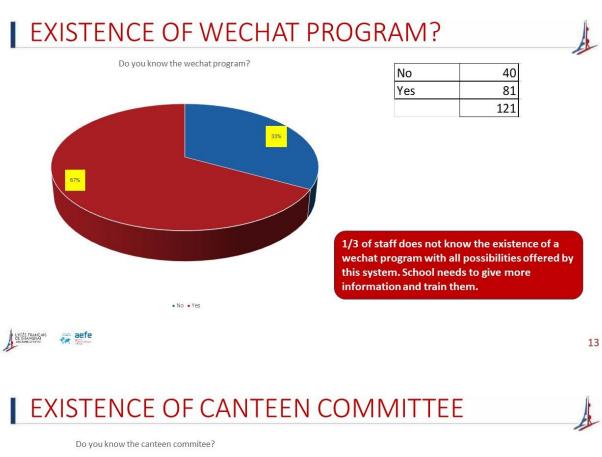

### 4. CANTEEN SERVICE ORGANIZATION – QINGPU EUROCAMPUS

Ms. Sara Chen, Chartwells's Site Manager explained the composition of the Chartwells onsite team in Qingpu Campus.

4) Survey on canteen

Mr. Willy Bonga presented the result of a canteen survey conducted among school staff. In overall, staff are satisfied with the catering service proposed by Chartwells.

| Canteen committee |    |
|-------------------|----|
| No                | 45 |
| Yes               | 72 |

38% of staff does not know the existence of the canteen committee. School needs to give more information about the role of this committee and how staff can use it to improve the canteen service.