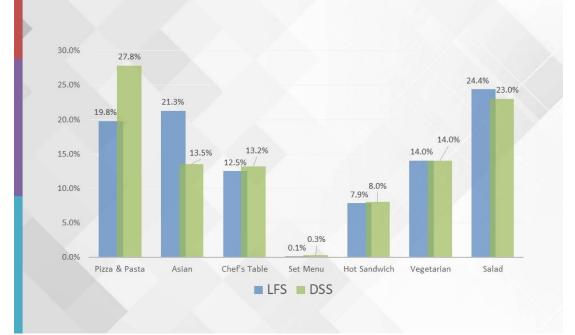

### PRESENTATION: CANTEEN MAIN INDICATORS

• Wastage – Comparison QP

**Canteen Committee - Qingpu** 

Mr. Claude Cerbolles reported that according to sales recorded, LFS students & staff prefer Asian cuisine and DSS community loves most the pasta and pizza.