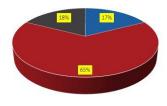

Satisfaction level of staff 3-5 years

Very sat 
 Satisfied 
 Little sat 
 Non sat

As we can see in the figures, the global satisfaction is good : Over 5 Years: 62% satisfied, 24% Little, 14% Not satisfied 3 to 5 years: 83% satisfied, 17% little 1 to 2 years: 68% satisfied, 24% Little, 8% Not satisfied