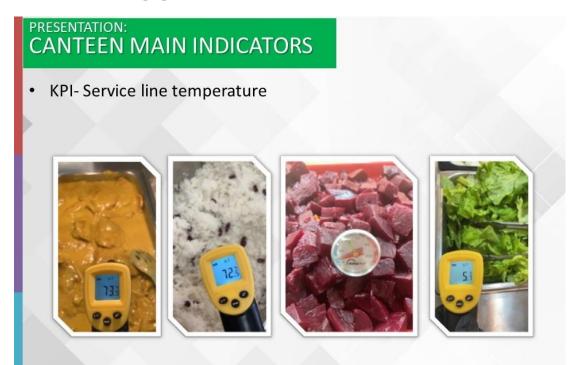

#### 5) Canteen indicators

Mr. Claude Cerbolles explained that the 2<sup>nd</sup> KPI of year 2022-23 has finished on 27<sup>th</sup> Mar. 2023. The score gotten was 97.

Mr. Claude Cerbolles showed the main indicators concerning the catering service since Sep. 2022, including the service line temperature, the wastage status, and the sales.

For food temperature, it is found that the food served to kindergarten kids is a little bit low because of the time passed from the cuisine to the service on table (considering the distance between kitchen and classrooms, the operation timeslot) and Schools will work with Chartwells to improve the service, such as shorten the service preparation time and/or find a better warm box.