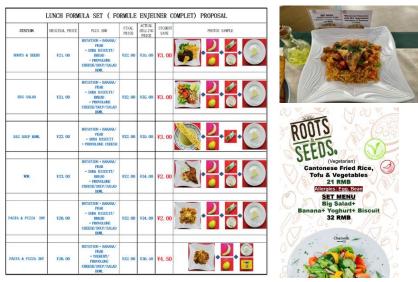

### 7) New projects

Firstly, a new bigger lunch set menu is proposed. A communication will be launched later to all LFS community.

|                     | LUNCH FORM     | ULA SET ( EC                                                                                        | RMITE          | ENTEL                      | NER C   | PLET) PROPOSAL                         | 2076                                                                                      |
|---------------------|----------------|-----------------------------------------------------------------------------------------------------|----------------|----------------------------|---------|----------------------------------------|-------------------------------------------------------------------------------------------|
| STATION             | ORIGINAL PRICE | PLUS ADD                                                                                            | FINAL<br>PRICE | ACTUAL<br>SELLING<br>PRICE | STUDENT | PHOTOS SAMPLE                          | RUUIS                                                                                     |
| ROOTS & SPEERS      | ¥21. 00        | ROTATION + BASANA/<br>PEAR<br>+ SODA BLISCUIT/<br>BREAD<br>+ PROVOLORE<br>CHEESE/SOUP/SALAD<br>BOR. | ¥32. 00        | 135.00                     | ¥3. 00  | <b>8</b> .2. <b>8</b> .0               | SEEUS<br>(Vegetarian)<br>Cantonese Fried Rice,<br>Tofu & Vegetables<br>21 RMB             |
| RIG SALAD           | ¥21. 00        | ROTATION + BANNAV<br>PEAR<br>+ SODA BISCUIT/<br>BREND<br>+ PROVOLONE<br>CREESE/SOLP/SALAD<br>BORL   | ¥32.00         | F35.00                     | ¥3. 00  |                                        | Allcross Egg. Bean<br><u>SET-MSNU</u><br>Big Salad+<br>Banana+ Yoghurt+ Biscuit<br>32 RMB |
| BIG SOLP BOWL       | ¥22. 00        | ROTATION + BANAWA/<br>HEAR<br>+ SODA BISCUIT<br>+ PROVOLONE CHEESE                                  | ¥32.00         | ¥35.00                     | ¥3. 00  | <b>∑</b> • <mark>2</mark> • <b>∞</b> • | Ourries -                                                                                 |
| <b>KX</b>           | ¥21.00         | ROTATION + BANANA/<br>PEAR<br>+ SODA BISCUIT/<br>BREAD<br>+ PROVOLONE<br>CIRESES/SOLP/SALAD<br>BORL | 132.00         | ¥34.00                     | ¥2. 00  |                                        |                                                                                           |
| Pasta & Pizza - 209 | ¥20. 00        | ROTATION + BANANA/<br>FEAR<br>+ SOMA BISCUIT/<br>BREAD<br>+ INDVOLANE<br>CHEESE/SOCP/SALAD<br>BONE  | 132.00         | ¥31.00                     | ¥2.00   |                                        |                                                                                           |