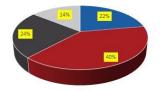

Satisfaction level of staff 3-5 years

Very sat 
 Satisfied 
 Little sat 
 Non sat

As we can see in the figures, the global satisfaction is good : Over 5 Years: 62% satisfied, 24% Little, 14% Not satisfied 3 to 5 years: 83% satisfied, 17% little 1 to 2 years: 68% satisfied, 24% Little, 8% Not satisfied