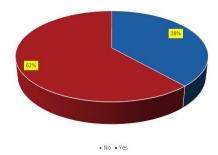

| Canteen committee |    |
|-------------------|----|
| No                | 45 |
| Yes               | 72 |

38% of staff does not know the existence of the canteen committee. School needs to give more information about the role of this committee and how staff can use it to improve the canteen service.