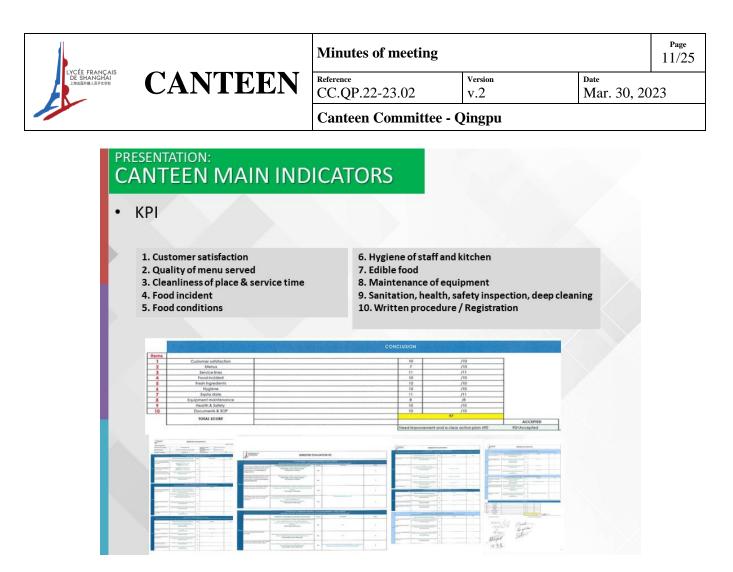

#### 5) Canteen indicators

Mr. Claude Cerbolles explained that the 2<sup>nd</sup> KPI of year 2022-23 has finished on 27<sup>th</sup> Mar. 2023. The score gotten was 97.

Mr. Claude Cerbolles showed the main indicators concerning the catering service since Sep. 2022, including the service line temperature, the wastage status, and the sales.