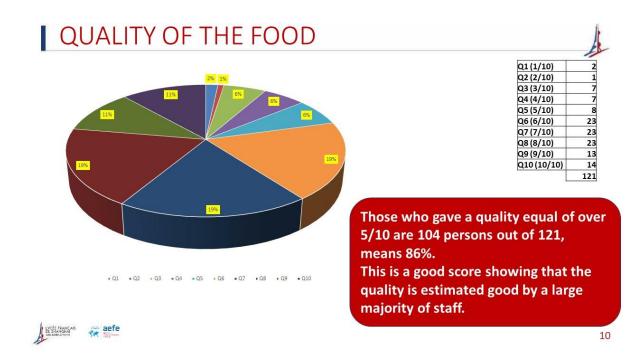

### 4. CANTEEN SERVICE ORGANIZATION – QINGPU EUROCAMPUS

Ms. Sara Chen, Chartwells's Site Manager explained the composition of the Chartwells onsite team in Qingpu Campus.

4) Survey on canteen

Mr. Willy Bonga presented the result of a canteen survey conducted among school staff. In overall, staff are satisfied with the catering service proposed by Chartwells.

# SYNTHESIS FOR QINGPU

CANTEEN

| Note                  | Overall Satisfaction | Food quality |
|-----------------------|----------------------|--------------|
| Less than the average | 36                   | 18           |
| Over the average      | 74                   | 58           |
| Total                 | 110                  | 76           |
| Satisfaction rate     | 67%                  | 76%          |