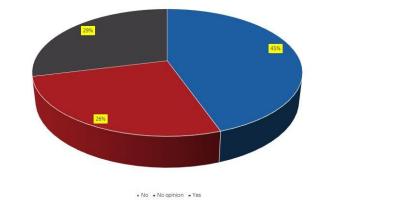

# REDUCTION OF MEAT CONSUMPTION

Reduction of meat consumption

| No         | 54 |
|------------|----|
| No opinion | 32 |
| Yes        | 35 |

11