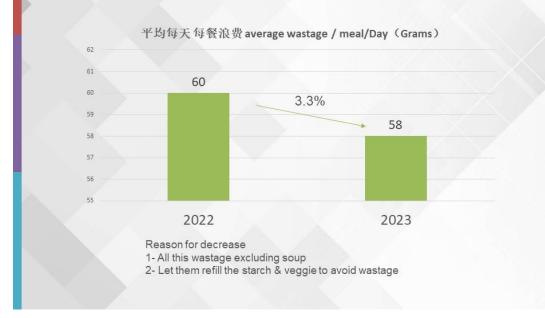

### • Wastage Jan. – Feb. 2023 QP

**CANTEEN** 

| FGS-QP 明细 Description                                                  | Jan    | Feb    | Total  |
|------------------------------------------------------------------------|--------|--------|--------|
| 食品废弃合计 (kg)                                                            | 2,268  | 3,582  | 5,850  |
| 烹饪废弃物 Wastage during the preparation (Cold and Hot<br>production) (kg) | 479    | 837    | 1316   |
| 服务线上未卖出的菜品 Wastage from service lines (kg)                             | 443    | 591    | 1034   |
| 留样菜品和菜品展示Wastage from HSE sample and dish<br>display (kg)              | 97     | 126    | 223    |
| 套餐餐盘浪费Eat Global Wastage of Plates (Kg)                                | 235    | 292    | 527    |
| 餐厅餐盘浪费 Wastage of Plates (Kg)                                          | 1,014  | 1,736  | 2,750  |
| 供餐份数 Meals Number                                                      | 20,223 | 37,123 | 57,346 |
| 供報天教 operating days                                                    | 16     | 20     | 36     |
| 平均每天浪费 wastage/ Day (kg)                                               | 142    | 179    | 160    |
| 平均每天 每餐浪费 average wastage / meal/Day (Grams)                           | 62     | 55     | 58     |
|                                                                        |        |        |        |