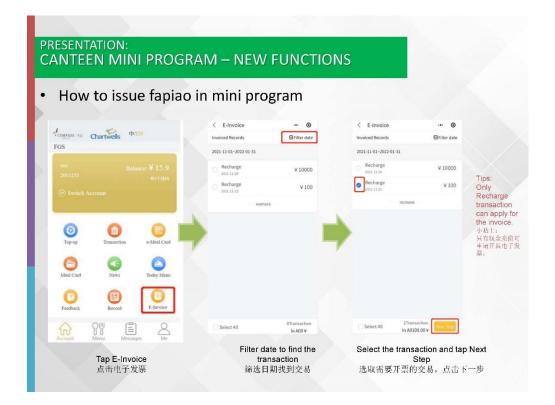

### 8) EPOS App

In terms of the EPOS mini program in Wechat, Chartwells introduced the basic functions of this App and showed 2 new features, that is, how to look up the menu details of transactions and how to issue e-fapiao for the money tossed up by the user himself.