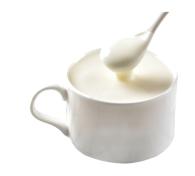

# COMPOSITION DU SET MENU

OPERATIONS: 11AM TO 1PM | PRIORITY: LFS ELEMENTARY & DSS GRADE 1

## ENTRÉE

### BAR À SALADES OU SOUPE DU JOUR SALAD BAR & DAILY SOUP



Crudité (A volonté) Salad Buffet (Free Refill)



Soupe (A volonté) Soup (Free Refill)

### PLAT PRINCIPAL

#### 1 VIANDES ET 1 FÉCULENT ET DES LÉGUMES 1 PROTEIN, STARCH & VEGGIES



Viande ou Poisson Meat or Fish



**Féculents** (A volonté sauf frites) Starch Food (Free Refill except Fries)



Légumes (A volonté) Vegetables (Free Refill)

### PRODUIT LAITIER

#### YAOURT OU CHEESE CHEESE OR YOGHURT



Yaourt Yoghurt



Cheese Cheese

### DESSERT

#### Panier de fruits ou dessert FRUIT OR DESSERT



**Fruits** (A volonté) Fruit (Free Refill )



Desserts

### **AUTRES**

#### Pain et boissons **BREAD AND WATER**



Pain **Bread** 



Boisson Water