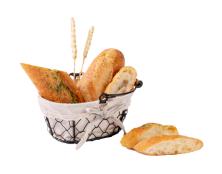

# COMPOSITION DU SET MENU

OPERATIONS: 11AM TO 1PM | PRIORITY: LFS ELEMENTARY & DSS GRADE 1

## ENTRÉE

### BAR À SALADES OU SOUPE DU JOUR SALAD BAR & DAILY SOUP



Crudité (A volonté) Salad Buffet (Free Refill)



Soupe (A volonté) Soup (Free Refill)

### PLAT PRINCIPAL

#### 1 VIANDES ET 1 FÉCULENT ET DES LÉGUMES 1 PROTEIN, STARCH & VEGGIES



Viande ou Poisson Meat or Fish



**Féculents** (A volonté sauf frites) Starch Food (Free Refill except Fries)



Légumes (A volonté) Vegetables (Free Refill)

### PRODUIT LAITIER

#### YAOURT OU CHEESE CHEESE OR YOGHURT



Yaourt Yoghurt



Cheese Cheese

### DESSERT

#### Panier de fruits ou dessert FRUIT OR DESSERT



**Fruits** (A volonté) Fruit (Free Refill )



Desserts

### **AUTRES**

#### Pain et boissons **BREAD AND WATER**



Pain **Bread** 



Boisson Water